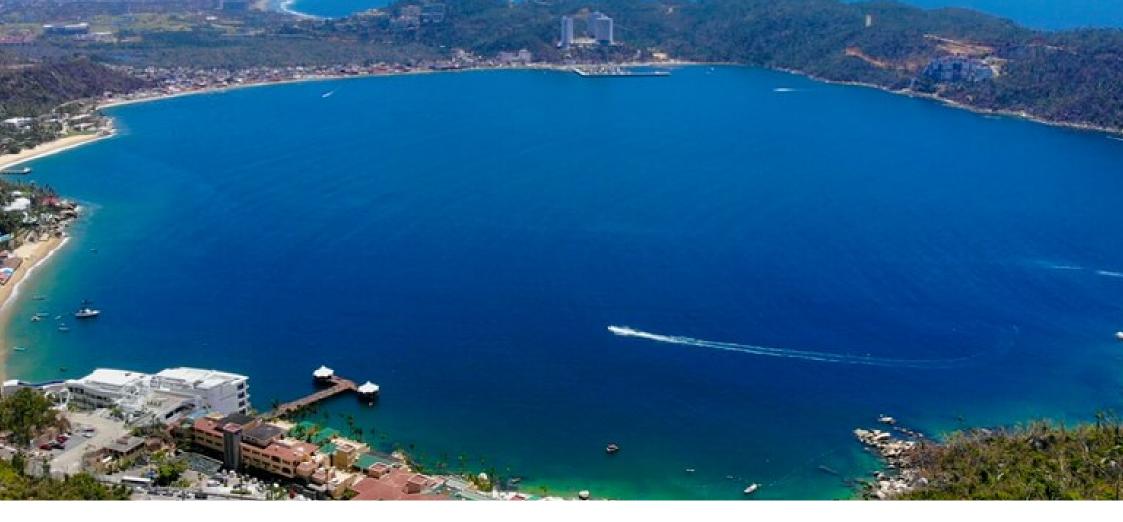

## Property details

In the exclusive area of Las Brisas with a spectacular view of Playa Revolcadero, Punta Diamante and the bay of Puerto Márquez, the ecological subdivision of residential lands Brisas Bahía will be built, on an area of 107,298.63 m2 in Three Stages with 102 single-family lots with surfaces from 500 m2 to 1180.90 m2 and 5 condominium lots from 3,247 m2 to 4,506 m2