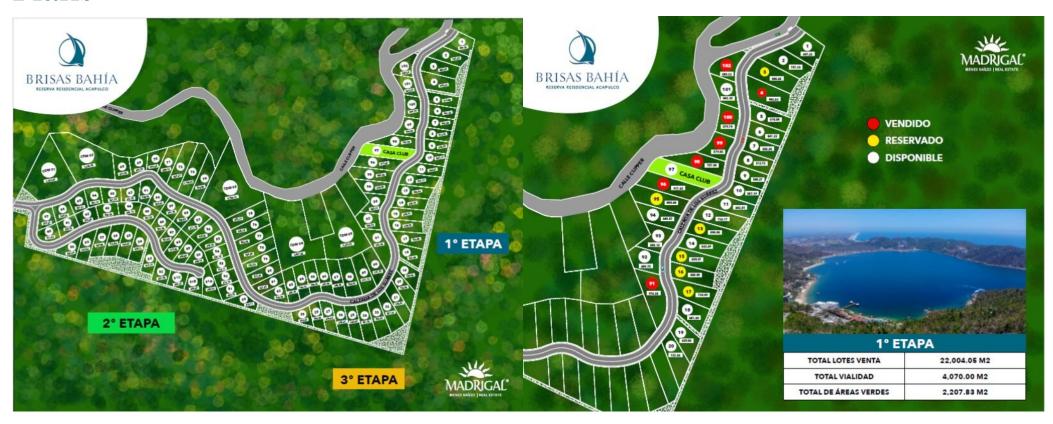

# Plans

## Property details

In the exclusive area of Las Brisas with a spectacular view of Playa Revolcadero, Punta Diamante and the bay of Puerto Márquez, the ecological subdivision of residential lands Brisas Bahía will be built, on an area of 107,298.63 m2 in Three Stages with 102 single-family lots with surfaces from 500 m2 to 1180.90 m2 and 5 condominium lots from 3,247 m2 to 4,506 m2