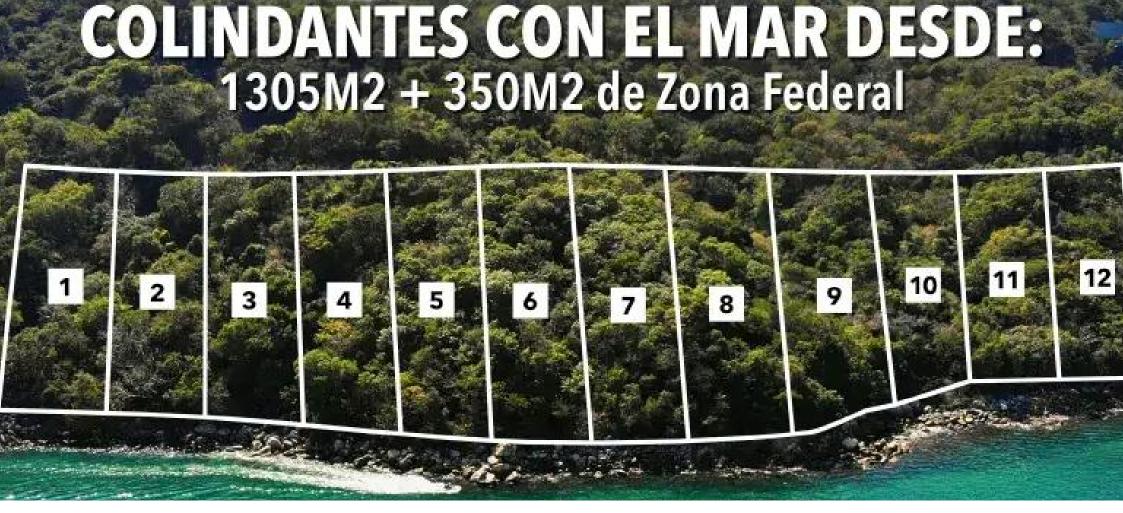

From the moment of delivery, the purchaser's client will be responsible for obtaining the federal zone.

| LOTE | M2      | ΖF     | DENSIDAD | PRECIO VENTA |               | STATUS    |
|------|---------|--------|----------|--------------|---------------|-----------|
| 1    | 1553.69 | 477.42 | 2 VILLAS | \$           | 28,484,316.67 |           |
| 2    | 1465.18 | 437.75 | 2 VILLAS | \$           | 26,861,633.33 |           |
| 3    | 1382.52 | 474.01 | 2 VILLAS | \$           | 25,346,200.00 |           |
| 4    | 1551.56 | 490.83 | 2 VILLAS | \$           | 28,445,266.67 | RESERVADO |
| 7    | 1685.46 | 395.39 | 1 VILLA  | \$           | 30,900,100.00 |           |

#### Te conseguimos el crédito hipotecario a tasa fija.

9 1398.36

511.94

1 VILLA

25,636,600.00

**RESERVADO** 

The Ecos del Mar Fractionation will be built on an area of 62,081 m2, made up of 12 plots of land adjacent to the sea, 25 plots of land in the mountains and 2 plot of land, to accommodate a total of 73 families in the Fractionation.