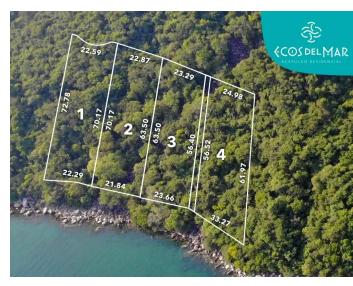

From the moment of delivery, the purchaser's client will be responsible for obtaining the federal zone.

| LOTE | M2      | ΖF     | DENSIDAD | PRECIO VENTA |               | STATUS    |
|------|---------|--------|----------|--------------|---------------|-----------|
| 1    | 1553.69 | 477.42 | 2 VILLAS | \$           | 28,484,316.67 |           |
| 2    | 1465.18 | 437.75 | 2 VILLAS | \$           | 26,861,633.33 |           |
| 3    | 1382.52 | 474.01 | 2 VILLAS | \$           | 25,346,200.00 |           |
| 4    | 1551.56 | 490.83 | 2 VILLAS | \$           | 28,445,266.67 | RESERVADO |
| 7    | 1685.46 | 395.39 | 1 VILLA  | \$           | 30,900,100.00 |           |