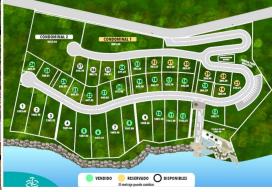

From the moment of delivery, the purchaser's client will be responsible for obtaining the federal zone.

| LOTE | M2      | ΖF     | DENSIDAD | PRECIO VENTA |               | STATUS    |
|------|---------|--------|----------|--------------|---------------|-----------|
| 1    | 1553.69 | 477.42 | 2 VILLAS | \$           | 28,484,316.67 |           |
| 2    | 1465.18 | 437.75 | 2 VILLAS | \$           | 26,861,633.33 |           |
| 3    | 1382.52 | 474.01 | 2 VILLAS | \$           | 25,346,200.00 |           |
| 4    | 1551.56 | 490.83 | 2 VILLAS | \$           | 28,445,266.67 | RESERVADO |
| 7    | 1685.46 | 395.39 | 1 VILLA  | \$           | 30,900,100.00 |           |

#### Te conseguimos el crédito hipotecario a tasa fija.

9 1398.36

511.94

1 VILLA

25,636,600.00

**RESERVADO** 

The Ecos del Mar Fractionation will be built on an area of 62,081 m2, made up of 12 plots of land adjacent to the sea, 25 plots of land in the mountains and 2 plot of land, to accommodate a total of 73 families in the Fractionation.

\$

37 single-family lots

The subdivision will have a Sea Club where there will be a swimming pool, spa, gym, restaurant, children's area, funicular, as well as an access gate to the subdivision, access street.

Each lot will have the right to 2 parking spaces, plus parking for visitors.

There will be construction regulations.

Start of work: Spring 2024, Construction duration of 36 months.

Payment facilities:

Lots: 30% Advance Payment, 40% in 24 monthly payments during construction and 30% upon deed and delivery of the Subdivision.