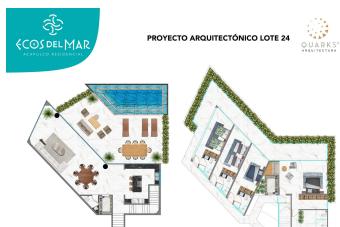

twork (CFE)

Hydraulic network with drinking water cistern and rainwater cistern.

Wastewater treatment plant which will have a cistern for irrigation.

Second stage:

Estimated delivery date: December 2026

Clubhouse that will have:

Sales and rentals +52 744 107 4026 +52 744 446 7080

House remodeling +52 744 224 9669

Whatsapp attention +52 744 107 4026





Spa, Gym, Palapa with restaurant area with kitchen and bathrooms, sea pool and dock.

Terrace with freshwater pool, garden and bathrooms Funicular from the Club House to the Federal Zone Administrative offices with warehouse area, employee bathrooms, parking for 10 cars.

The project may have changes without prior notice



# Facade











# **Amenities**







Te conseguimos el crédito hipotecario a tasa fija.





# Plans





SEGUNDO NIVEL





#### Te conseguimos el crédito hipotecario a tasa fija.





# Views



Sales and rentals +52 744 107 4026 +52 744 446 7080

House remodeling +52 744 224 9669