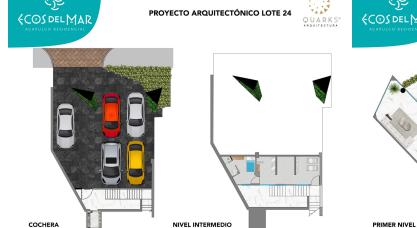

network (CFE)

Hydraulic network with drinking water cistern and rainwater cistern.

Wastewater treatment plant which will have a cistern for irrigation.

Second stage:

Estimated delivery date: December 2026

Clubhouse that will have:

Sales and rentals +52 744 107 4026 +52 744 446 7080

House remodeling +52 744 224 9669

Whatsapp attention +52 744 107 4026





Spa, Gym, Palapa with restaurant area with kitchen and bathrooms, sea pool and dock.

Terrace with freshwater pool, garden and bathrooms Funicular from the Club House to the Federal Zone Administrative offices with warehouse area, employee bathrooms, parking for 10 cars.

The project may have changes without prior notice



# Facade











# **Amenities**







Te conseguimos el crédito hipotecario a tasa fija.





# Plans





SEGUNDO NIVEL





#### Te conseguimos el crédito hipotecario a tasa fija.





# Views



Sales and rentals +52 744 107 4026 +52 744 446 7080

House remodeling +52 744 224 9669