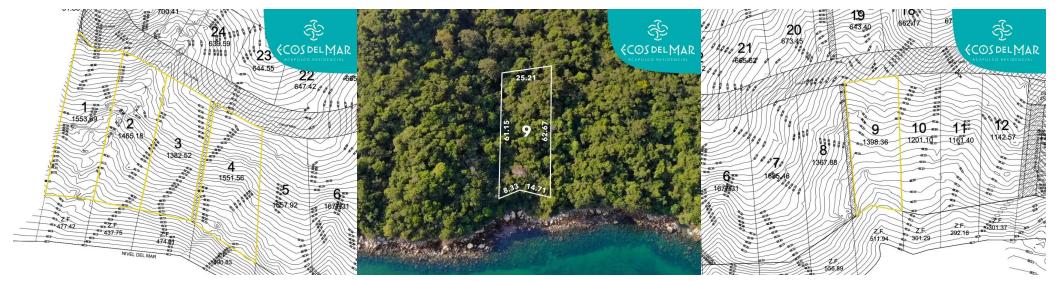

From the moment of delivery, the purchaser's client will be responsible for obtaining the federal zone.

| LOTE | M2      | ΖF     | DENSIDAD | PRECIO VENTA |               | STATUS    |
|------|---------|--------|----------|--------------|---------------|-----------|
| 1    | 1553.69 | 477.42 | 2 VILLAS | \$           | 28,484,316.67 |           |
| 2    | 1465.18 | 437.75 | 2 VILLAS | \$           | 26,861,633.33 |           |
| 3    | 1382.52 | 474.01 | 2 VILLAS | \$           | 25,346,200.00 |           |
| 4    | 1551.56 | 490.83 | 2 VILLAS | \$           | 28,445,266.67 | RESERVADO |
| 7    | 1685.46 | 395.39 | 1 VILLA  | \$           | 30,900,100.00 |           |

#### Te conseguimos el crédito hipotecario a tasa fija.

9 1398.36

511.94

1 VILLA

25,636,600.00

**RESERVADO** 

The Ecos del Mar Fractionation will be built on an area of 62,081 m2, made up of 12 plots of land adjacent to the sea, 25 plots of land in the mountains and 2 plot of land, to accommodate a total of 73 families in the Fractionation.