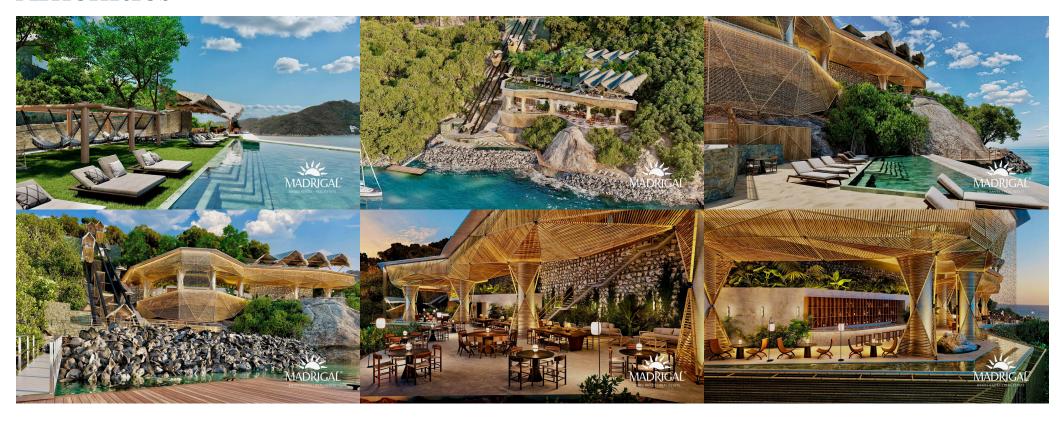

#### Amenities

Amenities Common pool Green areas Asoleadero Club house Gym 24hrs security

Extras Residential land Beachfront land

\$

37 single-family lots

The subdivision will have a Sea Club where there will be a swimming pool, spa, gym, restaurant, children's area, funicular, as well as an access gate to the subdivision, access street.

Second stage:

Estimated delivery date: December 2026

Clubhouse that will have:

Sales and rentals +52 744 107 4026 +52 744 446 7080

House remodeling +52 744 224 9669

Whatsapp attention +52 744 107 4026

Spa, Gym, Palapa with restaurant area with kitchen and bathrooms, sea pool and dock.

Terrace with freshwater pool, garden and bathrooms Funicular from the Club House to the Federal Zone Administrative offices with warehouse area, employee bathrooms, parking for 10 cars.

The project may have changes without prior notice