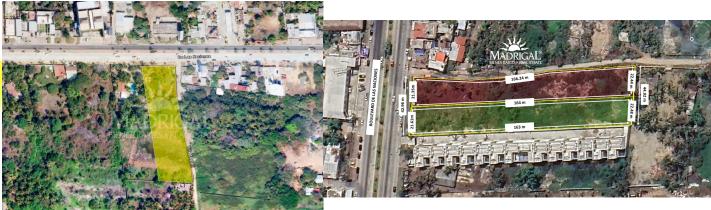

## Property details

Land of 6865.61 M2, with a frontage to the Boulevard of 43 meters by 163 meters long, on the corner, with a fence.

6865.61 M2 (There are 2 lots each of 3575.69 M2 and 3289.92 M2)

Land of almost 7000 m2 located on the Boulevard de las Unidas South side is located within the Tourist Land Use Zone with a Density of 60 Hotel Rooms per Hectare and 80 percent of free area according to the Master Plan of the Metropolitan area of Acapulco.

## Plans