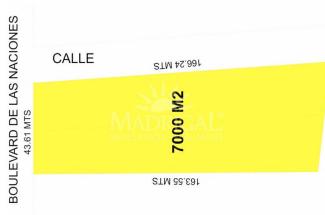

## Property details

Land of 6865.61 M2, with a frontage to the Boulevard of 43 meters by 163 meters long, on the corner, with a fence.

6865.61 M2 (There are 2 lots each of 3575.69 M2 and 3289.92 M2)

Land of almost 7000 m2 located on the Boulevard de las Unidas South side is located within the Tourist Land Use Zone with a Density of 60 Hotel Rooms per Hectare and 80 percent of free area according to the Master Plan of the Metropolitan area of Acapulco.

## Plans