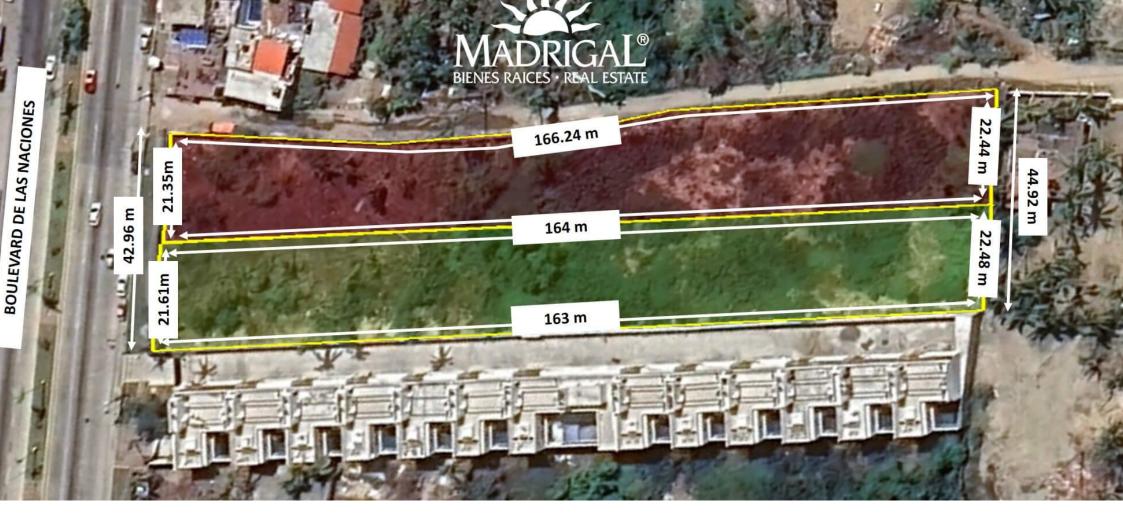

## Property details

Land of 6865.61 M2, with a frontage to the Boulevard of 43 meters by 163 meters long, on the corner, with a fence.

6865.61 M2 (There are 2 lots each of 3575.69 M2 and 3289.92 M2)

Land of almost 7000 m2 located on the Boulevard de las Unidas South side is located within the Tourist Land Use Zone with a Density of 60 Hotel Rooms per Hectare and 80 percent of free area according to the Master Plan of the Metropolitan area of Acapulco.

## Plans