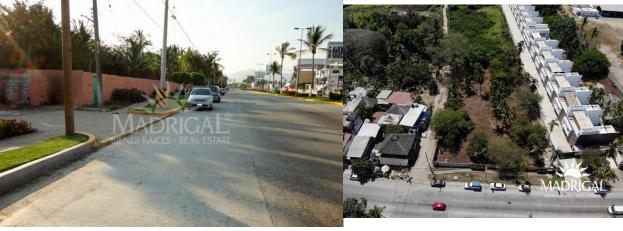

Houses and Hostels.
- Use for Security: Police, Police Checkpoints and Booths.
- Use in Communications and Transportation: Parking lots.
- Use for Open Spaces: Plazas and Esplanades, Gardens, Parks and Golf Courses.
- Use for Infrastructure: Towers, Antennas, Matiles and Chimneys.

Likewise, due to the location of the Land on the Boulevard de Las Unidas, the Road Standard is Applicable, so this land benefits from a change in Land Use to Tourist with Services, changing its density.

TS-120-70 with 120 Hotel rooms per Hectare and 70 percent of Free Area.

Therefore, a Restriction of 7 meters must be respected in both parameters adjacent to the Boulevard. Width in front of the land, which will remain as a garden





area, ascent or descent area and cannot be used as parking.



## Facade

















## Plans